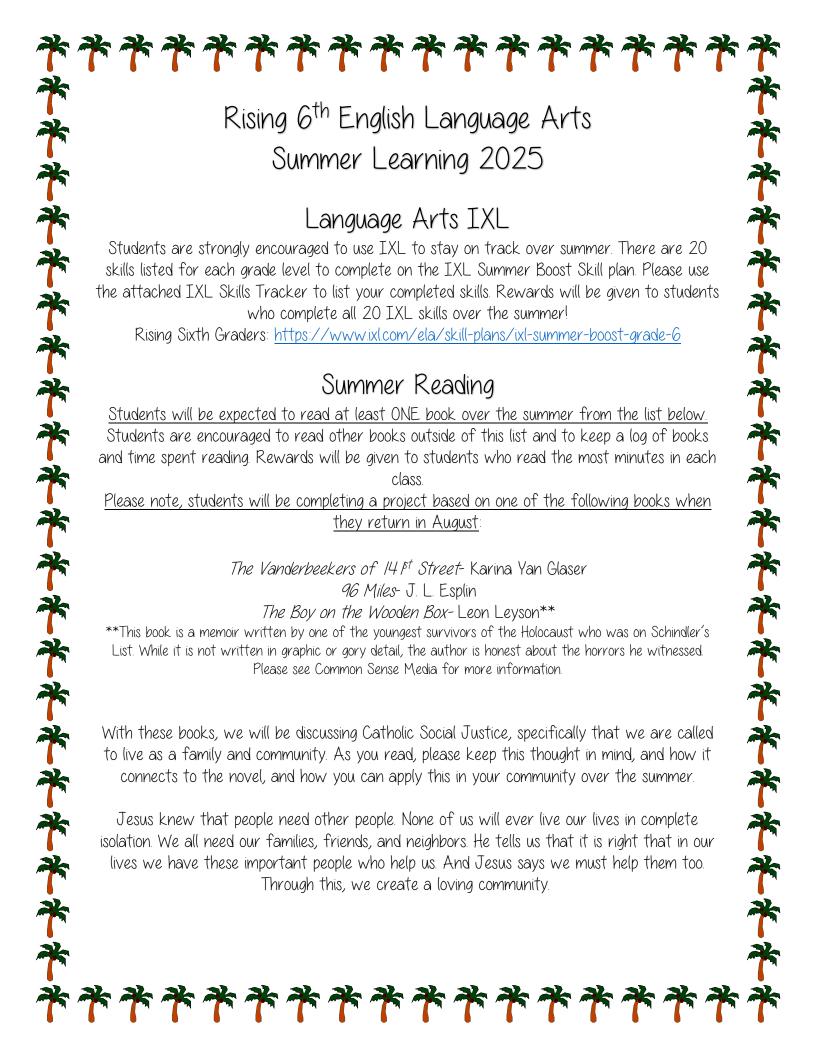

| Student N    | Jame          |
|--------------|---------------|
| o i waerii i | <i>a</i> arie |

## Summer IXL Skills Tracker Rising 6<sup>th</sup> English Language Arts

| Date | Skill Practiced | Smart Score |
|------|-----------------|-------------|
|      |                 |             |
|      |                 |             |
|      |                 |             |
|      |                 |             |
|      |                 |             |
|      |                 |             |
|      |                 |             |
|      |                 |             |
|      |                 |             |
|      |                 |             |
|      |                 |             |
|      |                 |             |
|      |                 |             |
|      |